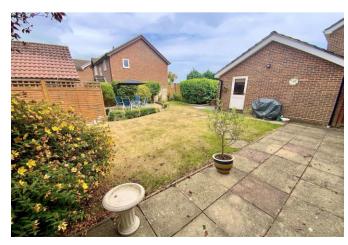

Outside, the property enjoys a wide frontage with two driveways either side, providing off street parking for approx. 4/5 cars. Detached Garage with up and over door and courtesy door to the garden. Gated side access. Lovely rear garden with patio and large lawn area.