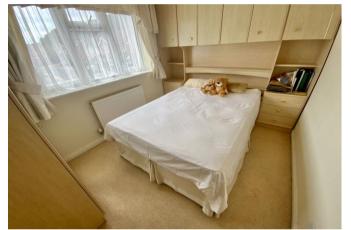

Upstairs there are four bedrooms - the master bedroom has fitted wardrobe cupboards plus its own en-suite shower room and w/c. Bedroom two has a good range of wardrobe cupboards and bedrooms 3 and 4 are also good sizes. The family bathroom has a three piece suite of shower, w/c and basin. Access to loft space via landing.