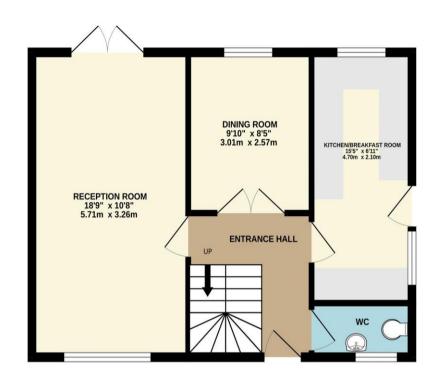

Enter via the front door into the hallway, with turning staircase to the first floor and a useful ground floor cloakroom. The bright and spacious double aspect 19' reception room has a window to the front and then French doors to the garden, there is a separate dining room and a modern 13' kitchen fitted with a good range of wall and base unit, built in oven, hob, fridge/freezer and dishwasher.

## GROUND FLOOR 487 sq.ft. (45.3 sq.m.) approx.