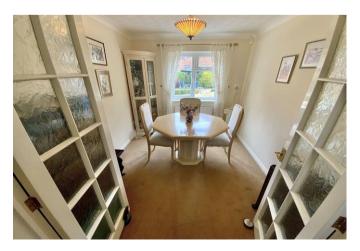

Enter via the front door into the hallway, with turning staircase to the first floor and a useful ground floor cloakroom. The bright and spacious double aspect 19' reception room has a window to the front and then French doors to the garden, there is a separate dining room and a modern 13' kitchen fitted with a good range of wall and base unit, built in oven, hob, fridge/freezer and dishwasher.