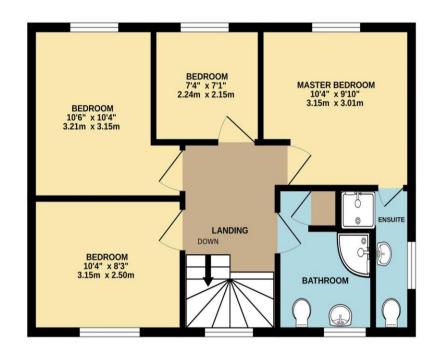

Upstairs there are four bedrooms - the master bedroom has fitted wardrobe cupboards plus its own en-suite shower room and w/c. Bedroom two has a good range of wardrobe cupboards and bedrooms 3 and 4 are also good sizes. The family bathroom has a three piece suite of shower, w/c and basin. Access to loft space via landing.

## 1ST FLOOR 487 sq.ft. (45.3 sq.m.) approx.

TOTAL FLOOR AREA: 974 sq.ft. (90.5 sq.m.) approx.

Whilst every attempt has been made to ensure the accuracy of the floorplan contained here, measurements of doors, windows, rooms and any other items are approximate and no responsibility is taken for any error, omission or mis-statement. This plan is for illustrative purposes only and should be used as such by any prospective purchaser. The services, systems and appliances shown have not been tested and no guarantee as to their operability or efficiency can be given.