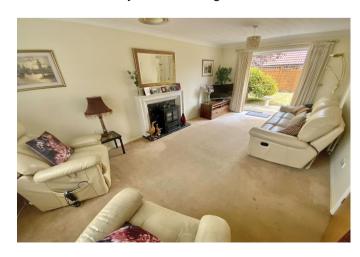

Enter via the front door into the hallway, with turning staircase to the first floor and a useful ground floor cloakroom. The bright and spacious double aspect 19' reception room has a window to the front and then French doors to the garden, there is a separate dining room and a modern 13' kitchen fitted with a good range of wall and base unit, built in oven, hob, fridge/freezer and dishwasher.