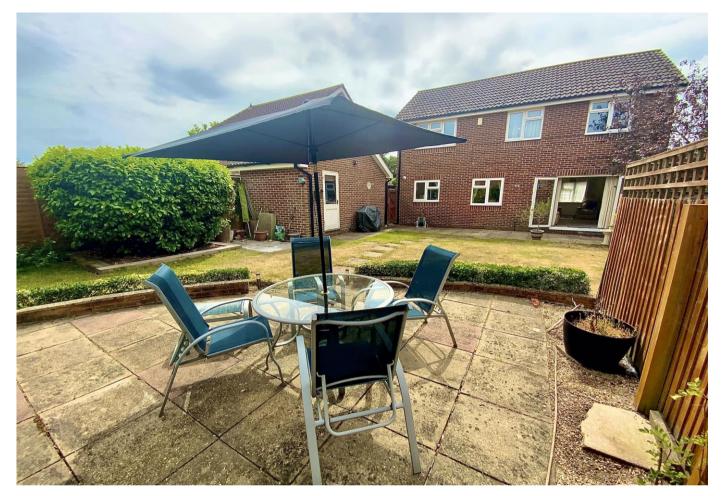

Outside, the property enjoys a wide frontage with two driveways either side, providing off street parking for approx. 4/5 cars. Detached Garage with up and over door and courtesy door to the garden. Gated side access. Lovely rear garden with patio and large lawn area.