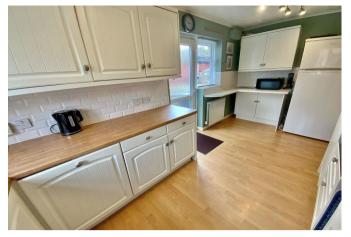

Enter via the front door into the hallway, with turning staircase to the first floor and a useful ground floor cloakroom. The bright and spacious double aspect 19' reception room has a window to the front and then French doors to the garden, there is a separate dining room and a modern 13' kitchen fitted with a good range of wall and base unit, built in oven, hob, fridge/freezer and dishwasher.