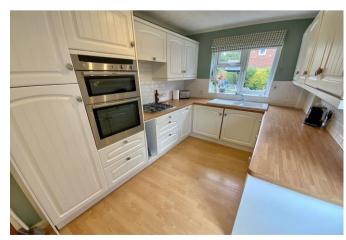

Enter via the front door into the hallway, with turning staircase to the first floor and a useful ground floor cloakroom. The bright and spacious double aspect 19' reception room has a window to the front and then French doors to the garden, there is a separate dining room and a modern 13' kitchen fitted with a good range of wall and base unit, built in oven, hob, fridge/freezer and dishwasher.