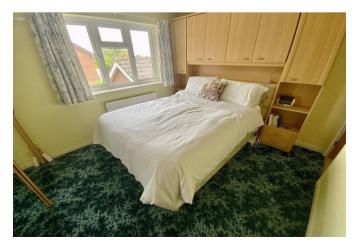

Upstairs there are four bedrooms - the master bedroom has fitted wardrobe cupboards plus its own en-suite shower room and w/c. Bedroom two has a good range of wardrobe cupboards and bedrooms 3 and 4 are also good sizes. The family bathroom has a three piece suite of shower, w/c and basin. Access to loft space via landing.